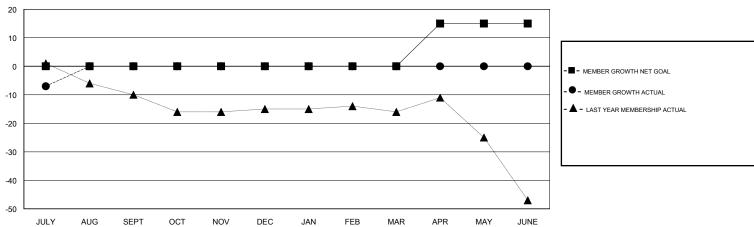

## 

|                       | Club          | s         |               |                       | Mei                       | mbers                   |                                              |
|-----------------------|---------------|-----------|---------------|-----------------------|---------------------------|-------------------------|----------------------------------------------|
| RESULTS FOR 2018-2019 |               |           |               | RESULTS FOR 2018-2019 |                           |                         |                                              |
| QUARTER               | NEW CLUB GOAL | NEW CLUBS | DROPPED CLUBS | QUARTER               | MEMBER GROWTH NET<br>GOAL | MEMBER GROWTH<br>ACTUAL | DROPPED MEMBERS ACTUAL (including transfers) |
| JULY/AUG/SEPT         | 0             | 0         | 0             | JULY/AUG/SEPT         | 0                         | 6                       | 8                                            |
| OCT/NOV/DEC           | 0             | 0         | 0             | OCT/NOV/DEC           | 0                         | 0                       | 0                                            |
| JAN/FEB/MAR           | 0             | 0         | 0             | JAN/FEB/MAR           | 0                         | 0                       | 0                                            |
| APR/MAY/JUNE          | 0             | 0         | 0             | APR/MAY/JUNE          | 15                        | 0                       | 0                                            |